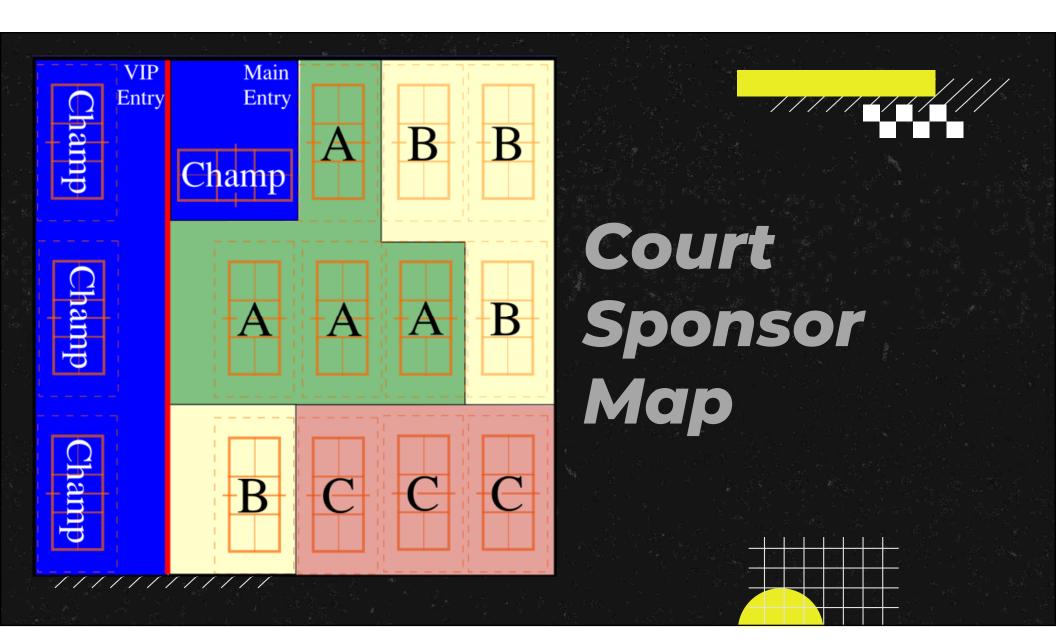

# Tier C Court Sponsor

# TIER B Court Sponsor

# TIER A Court Sponsor

# <u>CHAMPIONSHIP</u> Court Sponsor

#### \$3,500 annual renewal contribution, per court:

• Cash

- In-kind
- Proceeds from sales
- Equipment, upgrades
- Event support
- Marketing & advertisement
- Affiliate sales

- 1 fully dedicated logo branded court, see map for location of C group courts
- Logo prominently displayed in the pro shop sponsor wall of honor
- High visibility wall branding at court and building exterior
- 1 Lifetime MVP level pass (24hr access), non-transferable
- 20% Membership discounts for active employees
- One hosted event annually targeted to appeal to your target market, limit 1 per sponsor
- All benefits listed in "Community Sponsor" section

- 1 fully dedicated logo branded court, see map for location of B group courts
- 1 Lifetime MVP level passes (24-hour access), non-transferable
- Logo prominently displayed in the pro shop sponsor wall of honor
- High visibility wall branding at court and building exterior
- 20% Membership discounts for active employees
- Sponsorship recognition at all Rally hosted events
- One hosted event annually targeted to appeal to your target market, limit 1 per company
- All benefits listed in "Community Sponsor" section

- 1 fully dedicated logo branded court, see map for location of B group courts
- High visibility wall branding at court
- 2 Lifetime MVP (24-hour access) memberships, non-transferrable
- High visibility wall branding at court
- 20% Membership discounts for active employees
- Sponsorship recognition at all Rally hosted events
- One hosted event annually targeted to appeal to your target market, limit 1 per company
- Dedicated plaque in lobby
- Championship podium ad placement
- All benefits listed in "Community Sponsor" section

### \$10,000 annual renewal contribution:

• Cash

- In-kind
- Proceeds from sales
- Equipment, upgrades
- Event support
- Marketing & advertisement
- Affiliate sales

- 1 fully dedicated logo branded Championship court
- High visibility wall branding at court
- 2 Lifetime MVP (24-hour access) memberships, non-transferrable
- High visibility wall branding at court
- 20% Membership discounts for active employees
- Sponsorship recognition at all Rally hosted events
- One hosted events annually targeted to appeal to your target market, limit 1 per company
- Annual summer tournament named after the business, with logo on championship medals
- Dedicated plaque in lobby with ribbon cutting picture
- Championship podium ad placement
- All benefits listed in "Community Sponsor" section