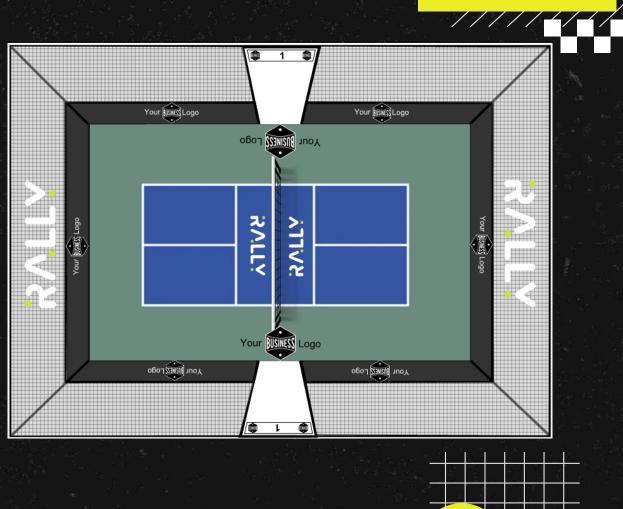

## Court Sponsor Logo Placement

| <b>Community Sponsor</b>                                                                                                               |                      |                    |                              |                           |                             |                                  |
|----------------------------------------------------------------------------------------------------------------------------------------|----------------------|--------------------|------------------------------|---------------------------|-----------------------------|----------------------------------|
|                                                                                                                                        | Pinnacle<br>\$10,000 | Premier<br>\$2,500 | Platinum<br>\$1,500          | Gold<br>\$1,000           | Silver<br>\$750             | Bronze<br>\$500                  |
| Honorary lifetime membership for one named individual                                                                                  |                      |                    |                              |                           |                             | ्यत्व स्व<br>हे के<br>अंग्रे स्व |
| 10% membership discount to active employees                                                                                            |                      | •                  | t Strand<br>Andrew<br>Andrew | n versi<br>Ali s<br>Ali s |                             |                                  |
| Co-branded swag with company logo (negotiated number of garments)                                                                      | •                    | •                  | •                            |                           | n a sta<br>Series<br>Series |                                  |
| "Sponsor Spotlight" to promote business or corporate event on Rally social media platforms,  upon request<br>limit 3 per calendar year |                      | •                  | •                            | •                         | a                           |                                  |
| Company logo with linkage to company website at the bottom of the Rally website home page                                              | •                    |                    |                              | <b>;;;</b>                |                             |                                  |
| Vinyl sign displayed on interior sponsor wall. Size and placement dependent on sponsorship level.                                      | 8'x4'                | 8'x4'              | 6'x4'                        | 6'x4'                     | 4'x4'                       | <b>4</b> 'x4'                    |
| Vinyl sign displayed on exterior sponsor wall(s) and proshop - sizes TBD. Size and placement dependent on sponsorship level.           |                      | <b>;;;</b>         |                              | •                         | •                           | •                                |
| Announcements made at Rally hosted tournaments highlighting your company's sponsorship and dedication to the community.                |                      |                    | •                            | •                         | •                           | •                                |
| Company logo printed on tournament tee-shirts. Size and placement dependent on sponsorship level                                       |                      |                    | •                            | <b>;;;</b>                |                             | •                                |
| Vendor space at tournaments to promote your company and self-supplied promotional materials may be<br>placed within give away bags     |                      | •                  | •                            | •                         |                             | •                                |
| Rally Certificate of Appreciation for your sponsorship                                                                                 |                      | •                  |                              |                           |                             |                                  |